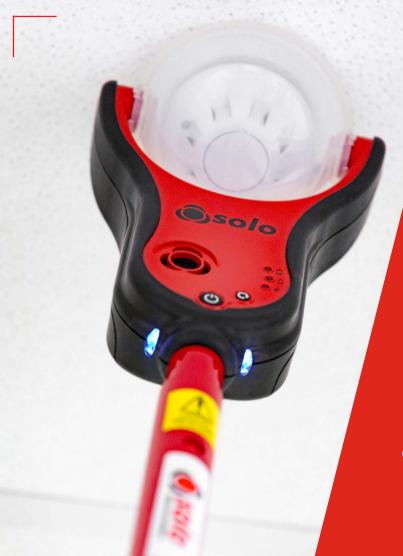

# COMPLETELY FAMILIAR. ENTIRELY INNOVATIVE.

Solo 365 takes everything expected from a Solo product, pairs it with the very latest technology and wraps it in a new modern slim-line design. It's lighter to use, quicker to test, suitable for more applications and almost impossible to over-apply.

detectortesters.com/solo365

Solo 365 is the latest addition to the Solo range. Using non-hazardous, environmentally-friendly cartridges to generate instant smoke - testing has never been this easy.

### **FASTER**

Solo 365 generates smoke on demand, allowing for faster testing around site and fewer repeat alarms.

Solo

#### **SIMPLER**

Solo 365 boasts a slim. lightweight design allowing for simple testing in easy and hard to access spaces.

#### **CLEANER**

Detector friendly smoke, generated on-demand, eliminates the risk of detector contamination.

solo

6