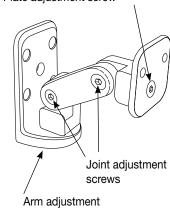

eering arm fully adjustable on all axes and of a base plate designed for IR Flame Detector RIV-601P/F mounting. Both the steering arm and the base plate are made of aluminium, screw parts are of stainless steel, and can be used in outdoor applications.

## **Specifications**

- Multiple adjustable on all axes with 4 joints
- Wall and celing mounting
- Steering arm material: die-cast aluminium powder coated black
- Base plate material: aluminium powder coated black paint
- Packaging 155x145x120mm containing:
  - 1 steering arm complete with base plate
  - 4 screws M4x25 with washers for Flame Detector mounting
  - 1 hex key
  - 1 datasheet
- Total weight kg 0.7 net kg 0.8 gross



# Ceiling mounting



### Wall mounting



### Mechanical dimensions (mm)





80

### Plate adjustment screw



screw

rev. 1 JUL16