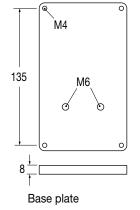

### Mechanical dimensions (mm)

80

## **Specifications**

- Multiple adjustable on all axes with 4 joints
- Wall and celing mounting
- Steering arm material: die-cast aluminium powder coated black
- Base plate material: aluminium powder coated black paint
- Packaging 155x145x120mm containing:
  - 1 steering arm complete with base plate
  - 4 screws M4x25 with washers for Flame Detector mounting
  - 1 hex key
  - 1 datasheet
- Total weight kg 0.7 net kg 0.8 gross