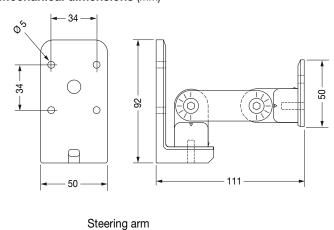

t is needed.

It is composed of a steering arm fully adjustable on all axes and of a base plate designed for IR Flame Detector RIV-601P/F mounting. Both the steering arm and the base plate are made of aluminium, screw parts are of stainless steel, and can be used in outdoor applications.

## **Specifications**

- Multiple adjustable on all axes with 4 joints
- Wall and celing mounting
- Steering arm material: die-cast aluminium powder coated black
- Base plate material: aluminium powder coated black paint
- Packaging 155x145x120mm containing:
  - 1 steering arm complete with base plate
  - 4 screws M4x25 with washers for Flame Detector mounting
  - 1 hex key
  - 1 datasheet
- Total weight kg 0.7 net kg 0.8 gross



# Ceiling mounting



### Wall mounting



### Mechanical dimensions (mm)





80

### Plate adjustment screw



screw

rev. 1 JUL16