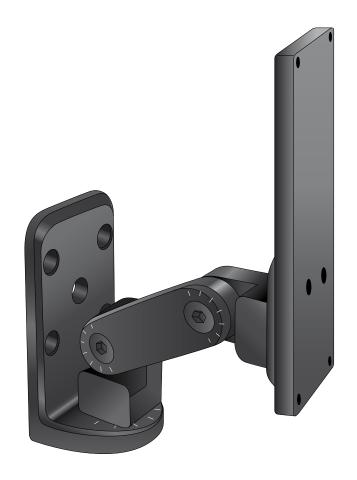

### **Description**

The Variable Direction Stand SOR-876 is a useful accessory for installing IR Flame Detector RIV-601P/F when an easy change of direction of the optical field of view toward the area of interest is needed.

It is composed of a steering arm fully adjustable on all axes and of a base plate designed for IR Flame Detector RIV-601P/F mounting. Both the steering arm and the base plate are made of aluminium, screw parts are of stainless steel, and can be used in outdoor applications.

## **Specifications**

- Multiple adjustable on all axes with 4 joints
- Wall and celing mounting
- Steering arm material: die-cast aluminium powder coated black
- Base plate material: aluminium powder coated black paint
- Packaging 155x145x120mm containing:
  - 1 steering arm complete with base plate
  - 4 screws M4x25 with washers for Flame Detector mounting
  - 1 hex key
  - 1 datasheet
- Total weight kg 0.7 net kg 0.8 gross