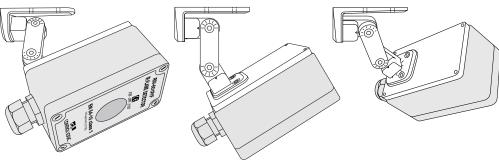

### **Description**

The Variable Direction Stand SOR-876 is a useful accessory for installing IR Flame Detector RIV-601P/F when an easy change of direction of the optical field of view toward the area of interest is needed.

It is composed of a steering arm fully adjustable on all axes and of a base plate designed for IR Flame Detector RIV-601P/F mounting. Both the steering arm and the base plate are made of aluminium, screw parts are of stainless steel, and can be used in outdoor applications.

# Ceiling mounting

### Wall mounting