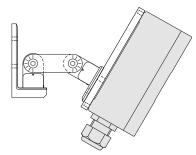

### **Description**

The Variable Direction Stand SOR-876 is a useful accessory for installing IR Flame Detector RIV-601P/F when an easy change of direction of the optical field of view toward the area of interest is needed.

It is composed of a steering arm fully adjustable on all axes and of a base plate designed for IR Flame Detector RIV-601P/F mounting. Both the steering arm and the base plate are made of aluminium, screw parts are of stainless steel, and can be used in outdoor applications.