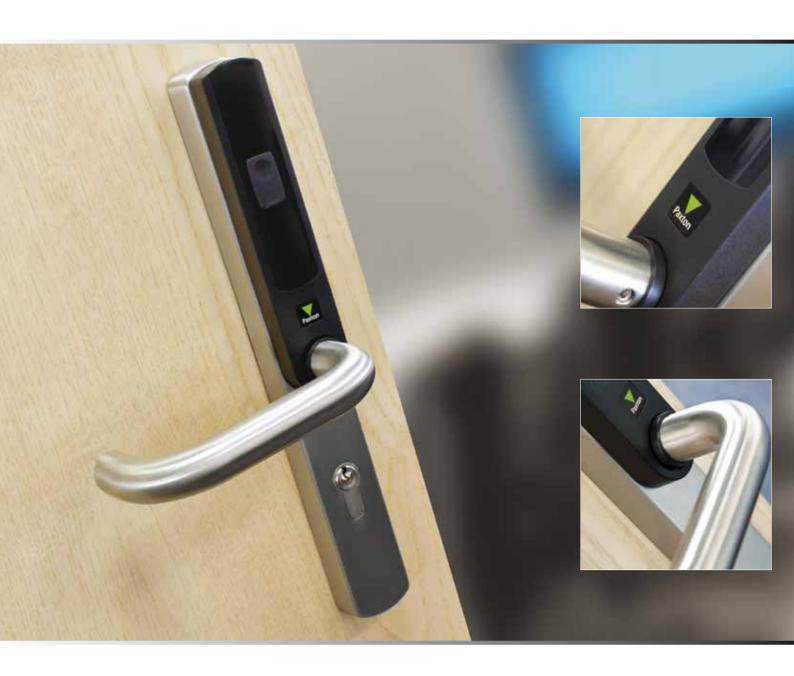

Net2 PaxLock is a versatile product, designed as a simple replacement to your current door handle, and the perfect addition to your Net2 system. Net2 PaxLock combines wireless electronic security with a stylish slimline door handle. A simple way to secure and control access in and around a building, Net2 PaxLock can be installed quickly, with minimum disruption, as it doesn't require mains power.

## Attractive Slimline Unit to Complement Your Environment

• Perfect for design-led interiors where aesthetics matter. Smart satin chrome finish complements a range of sites