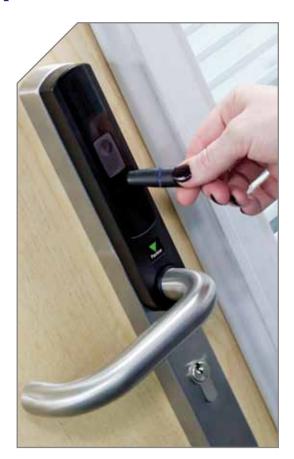

Net2 PaxLock is a versatile product, designed as a simple replacement to your current door handle, and the perfect addition to your Net2 system. Net2 PaxLock combines wireless electronic security with a stylish slimline door handle. A simple way to secure and control access in and around a building, Net2 PaxLock can be installed quickly, with minimum disruption, as it doesn't require mains power.

## Enjoy the Convenience of Wireless Access Control

• Ideal for sites where cabling has proven tricky in the past. Minimise the disruption often associated with hardwiring to each door