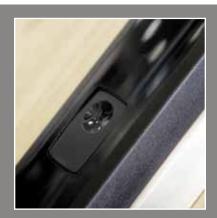

Net2 PaxLock is a versatile product, designed as a simple replacement to your current door handle, and the perfect addition to your Net2 system. Net2 PaxLock combines wireless electronic security with a stylish slimline door handle. A simple way to secure and control access in and around a building, Net2 PaxLock can be installed quickly, with minimum disruption, as it doesn't require mains power.

## Attractive Slimline Unit to Complement Your Environment

• Perfect for design-led interiors where aesthetics matter. Smart satin chrome finish complements a range of sites