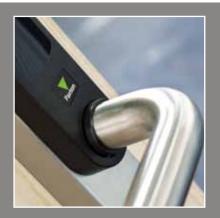

Net2 PaxLock is a versatile product, designed as a simple replacement to your current door handle, and the perfect addition to your Net2 system. Net2 PaxLock combines wireless electronic security with a stylish slimline door handle. A simple way to secure and control access in and around a building, Net2 PaxLock can be installed quickly, with minimum disruption, as it doesn't require mains power.

## Attractive Slimline Unit to Complement Your Environment

• Perfect for design-led interiors where aesthetics matter. Smart satin chrome finish complements a range of sites