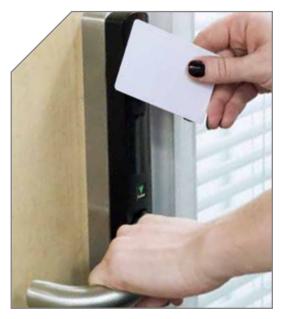

Net2 PaxLock is a versatile product, designed as a simple replacement to your current door handle, and the perfect addition to your Net2 system. Net2 PaxLock combines wireless electronic security with a stylish slimline door handle. A simple way to secure and control access in and around a building, Net2 PaxLock can be installed quickly, with minimum disruption, as it doesn't require mains power.

#### Discover the Benefits of a System that Moves Beyond Simple Access Control

• Net2 PaxLock combines market leading Net2 access control features with enormously simple to manage software