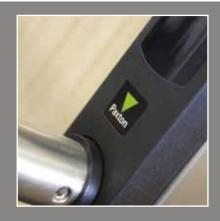

Net2 PaxLock is a versatile product, designed as a simple replacement to your current door handle, and the perfect addition to your Net2 system. Net2 PaxLock combines wireless electronic security with a stylish slimline door handle. A simple way to secure and control access in and around a building, Net2 PaxLock can be installed quickly, with minimum disruption, as it doesn't require mains power.

## Attractive Slimline Unit to Complement Your Environment

• Perfect for design-led interiors where aesthetics matter. Smart satin chrome finish complements a range of sites